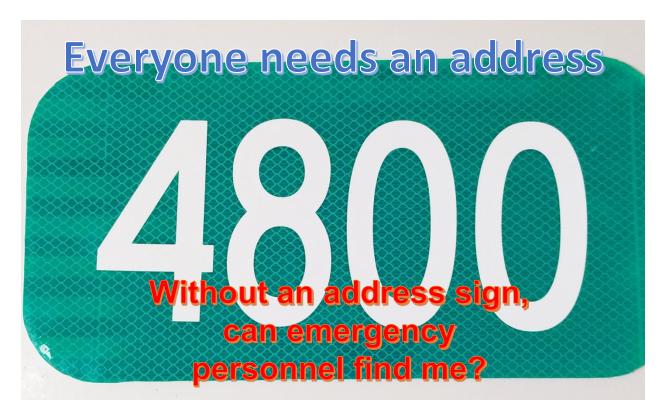

If you do have a physical address and would like to obtain a reflective 6" X 12" aluminum sign, please stop by our office Monday thru Friday 7am to 4pm and you may purchase one, two or as many as you would like. We make these signs while you wait. The sign is a reflective green background with white reflective numbers. The cost is \$5.00 each.